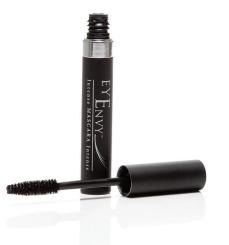

EyEnvy™ Mascara

# EYENVY<sup>TM</sup> MASCARA

#### WHY EYENVY MASCARA?

EyEnvy™ mascara will give you a look that will make everyone say "EyEnvy™ your lashes!". Repair, condition, and get volume all in one! With the addition of Myristoyl Pentapeptide-17 (a keratin boosting peptide) EyEnvy™ creates a formula that not only conditions and nourishes, but helps in the lengthening of your own natural lashes. The brush's criss-cross design separates each lash working on volume and thickness. The mascara glides on without clumping and has the perfect texture to build up gorgeous lashes.

#### HOW IT WORKS?

EyEnvy<sup>™</sup> intense conditioning mascara will be the perfect complement to give everyone longer, fuller and volumizing lashes with the addition of peptides helping to nourish and protect your lashes. The EyEnvy<sup>™</sup> intense mascara creates a dramatic impact on the lashes. The EyEnvy<sup>™</sup> intense mascara creates a seductive look to give intensity and definition to the eyes.